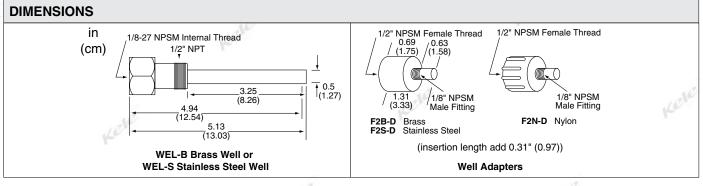

## **DESCRIPTION**

The **Kele WEL-B** and **WEL-S Sensor Wells** are used with standard length Kele and Precon branded immersion thermistor and RTD sensors. These wells may be used with 5" (12.7 cm) Minco immersion sensors by using the "H" option adapter. The well is designed to be installed into a standard 1/2" saddle or Thredolet. ®

The WEL-B Brass Thermowell is the standard thermowell for inserting into noncorrosive liquid lines. It will withstand a maximum temperature of 400°F (204°C) and a maximum static pressure of 1000 psig (6.9 MPa). The WEL-S 304 Stainless Steel Thermowell is inserted into corrosive liquid pipe lines. It will withstand a maximum temperature of 1000°F (538°C) and a maximum static pressure of 4500 psig (31 MPa).

The F2S-D Stainless Steel, F2N-D Nylon, or the F2B-D Brass Well Adapter allows a 1/4" (0.64 cm) diameter sensor probe with a 1/2" NTSM fitting to be used with a standard WEL-B or WEL-S Thermowell.

WARRANTY 1 year