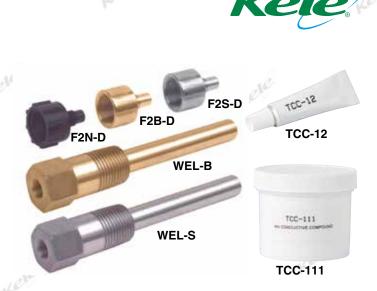

## SENSOR THERMOWELLS AND WELL ADAPTERS

F2B-D. F2N-B. F2S-D. WEL-B. WEL-S

## **DESCRIPTION**

The **Kele WEL-B** and **WEL-S Sensor Wells** are used with standard length Kele and Precon branded immersion thermistor and RTD sensors. These wells may be used with 5" (12.7 cm) Minco immersion sensors by using the "H" option adapter. The well is designed to be installed into a standard 1/2" saddle or Thredolet. ®

The WEL-B Brass Thermowell is the standard thermowell for inserting into noncorrosive liquid lines. It will withstand a maximum temperature of 400°F (204°C) and a maximum static pressure of 1000 psig (6.9 MPa). The WEL-S 304 Stainless Steel Thermowell is inserted into corrosive liquid pipe lines. It will withstand a maximum temperature of 1000°F (538°C) and a maximum static pressure of 4500 psig (31 MPa).

The F2S-D Stainless Steel, F2N-D Nylon, or the F2B-D Brass Well Adapter allows a 1/4" (0.64 cm) diameter sensor probe with a 1/2" NTSM fitting to be used with a standard WEL-B or WEL-S Thermowell.

WARRANTY 1 year

|                         | ORDERING INFORMATION                                                                                                                                                                               |
|-------------------------|----------------------------------------------------------------------------------------------------------------------------------------------------------------------------------------------------|
| MODEL                   | DESCRIPTION                                                                                                                                                                                        |
| WEL                     | Bulb wells                                                                                                                                                                                         |
|                         | B Brass bulb well                                                                                                                                                                                  |
|                         | S 304 Stainless steel bulb well                                                                                                                                                                    |
|                         | OPTIONAL ADAPTER                                                                                                                                                                                   |
|                         | H F2B-D* brass adapter for use with WEL-B                                                                                                                                                          |
|                         | F2S-D* stainless steel adapter for use with WEL-S                                                                                                                                                  |
|                         |                                                                                                                                                                                                    |
| WEL                     | Example: WEL-B brass bulb well with F2B-D brass adapter  * For use with Minco sensor probe length LLL=5.5"                                                                                         |
| WEL -                   |                                                                                                                                                                                                    |
| F2B-D                   | * For use with Minco sensor probe length LLL=5.5"  RELATED PRODUCTS  Brass adapter 1/2" NPT to 1/8" NPS adapter                                                                                    |
| F2B-D<br>F2N-D          | * For use with Minco sensor probe length LLL=5.5"  **RELATED PRODUCTS  Brass adapter 1/2" NPT to 1/8" NPS adapter Nylon adapter 1/8" NPSM x 1/2" NPSM                                              |
| F2B-D<br>F2N-D<br>F2S-D | * For use with Minco sensor probe length LLL=5.5"  **RELATED PRODUCTS  Brass adapter 1/2" NPT to 1/8" NPS adapter Nylon adapter 1/8" NPSM x 1/2" NPSM Stainless steel adapter 1/8" NPS x 1/2" NPSM |
| F2B-D<br>F2N-D          | * For use with Minco sensor probe length LLL=5.5"  **RELATED PRODUCTS  Brass adapter 1/2" NPT to 1/8" NPS adapter Nylon adapter 1/8" NPSM x 1/2" NPSM                                              |